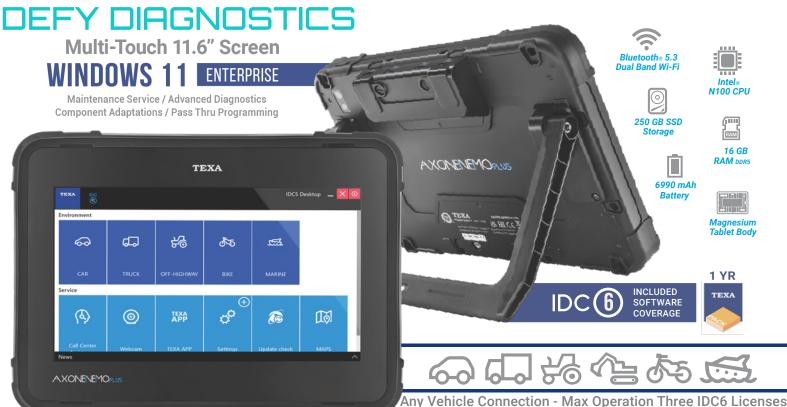

# AXONE NEMO PLUS

## MULTI-ENVIRONMENT ADVANCED DIAGNOSTICS

The New Mid Range Solution With Adaptable Coverage Based On Vehicle Connectivity