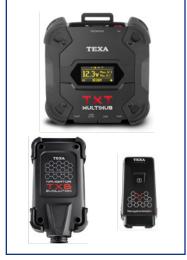

## **INTERFACE OPTIONS**

Three Tablet Package Options Based On Choice Of Interface Adapting to Operational and Vehicle Coverage Needs

WWW.DEFYDIAGNOSTICS.COM