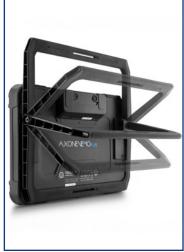

## ADJUSTABLE HANDLE

Multi Angle Adjustable Handle Useful To Securely Transport Or Lay On Uneven Surfaces Like Steering Wheel For Visibility