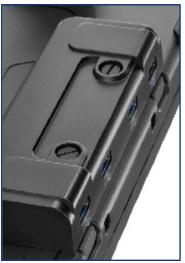

## MAGNET DOCKING

Expand Connectivity With Four 2.0 USB Sockets For Accessory Tools, External Devices Or VCI For Pass Thru Programming