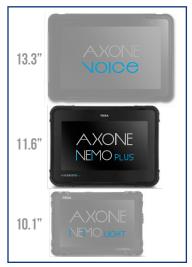

#### **COMPACT SIZE**

Axone Tablet Line Provides Technicians With the Choice of Display Size, That Suits Cost and Service Needs Best

## **INTERFACE OPTIONS**

Three Tablet Package Options Based On Choice Of Interface Adapting to Operational and Vehicle Coverage Needs

WWW.DEFYDIAGNOSTICS.COM